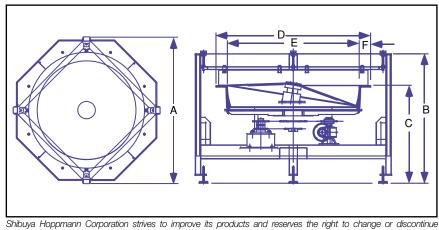

### **Product Specifications:**

|                  |                       |           | <u>ANSI</u> | Metric               |  |
|------------------|-----------------------|-----------|-------------|----------------------|--|
| Α.               | Outside Diameter      |           | 71"         | 1804mm               |  |
| В.               | Frame Height          |           | 47" ± 1.5"  | $1194$ mm $\pm$ 40mm |  |
| C.               | Discharge Height      |           | 36" ± 2"    | 914mm ± 51mm         |  |
| D.               | Bowl Outside Diameter |           | 56"         | 1422mm               |  |
| Ε.               | Bowl Inside Diameter  |           | 47.10"      | 1196mm               |  |
| F.               | Rim Width             |           | 4.13"       | 105mm                |  |
| G.               | Bowl Depth            |           | 7.10"       | 180mm                |  |
| Н.               | Level Foot Adjustment |           | 3.00" ± 1"  | $76$ mm $\pm 25$ mm  |  |
|                  |                       |           |             |                      |  |
| Standard Models: |                       |           |             |                      |  |
|                  |                       | ETER ( D) |             |                      |  |
| Par              | t Number              | FT501RI   |             | FT501BLAFA           |  |

| <u>F1501RLDFA</u> | <u>F1501RLAFA</u> |
|-------------------|-------------------|
| DC                | AC                |
| 3/4 hp            | 3/4 hp            |
| 90V               | 208-230/460V      |
|                   | DC<br>3/4 hp      |