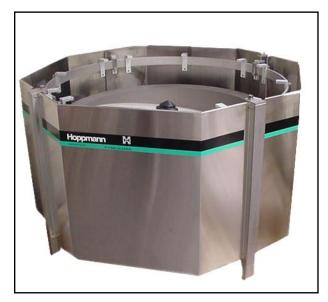

# FTF-50-RD Centrifugal Feeder Designed for Quiet, High Speed Feeding

.....

....

#### Product Overview:

Shibuya Hoppmann's standard FTF-50 rigid disc centrifugal feeder is designed to feed a variety of products in a food-grade environment with it's unique bowl design. Product is metered into the bowl and brought out to the bowl rim where a series of qualifiers gently orient the part for transfer to various downstream inline devices.